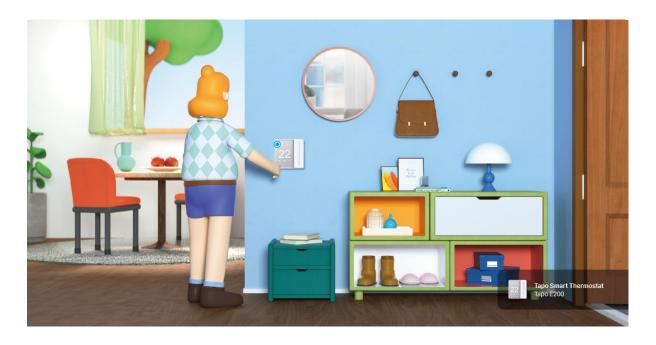

Consider the following example. The Smart Thermostat (E200) and Temperature & Humidity Monitor (T315) can work together in a Smart Action. The E200 can change the temperature based on the precise measurements and preset ranges programmed into the T315.