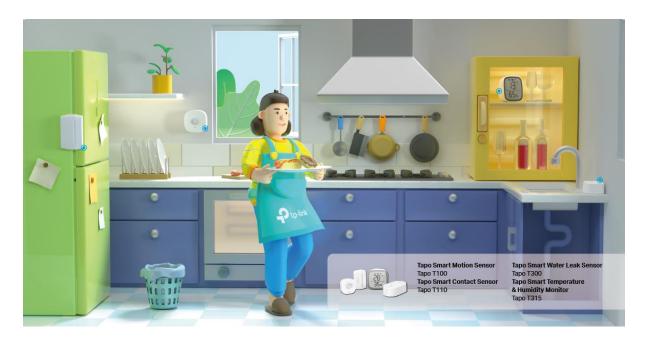

Smart Actions have many features, bringing great convenience for our Tapo users. The whole configuration process of more than one device is simplified, assisted by TP-Link Simple Setup. Users can create Smart Actions by setting up Shortcuts for quick control with just one tap on the App or permitting all the devices to operate automatically. For new users, there are in-App templates to experience a quick set-up procedure of Shortcuts.